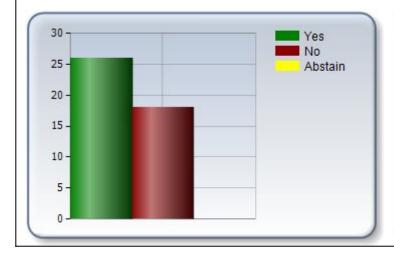

#### **Total Voting Results**

Participants:

Present 44

Votes:

 Yes
 26
 59.1%

 No
 18
 40.9%

 Abstain
 0
 0%

**Majority:** 

Yes votes required: 22 Yes votes cast: 26

# **Approved**