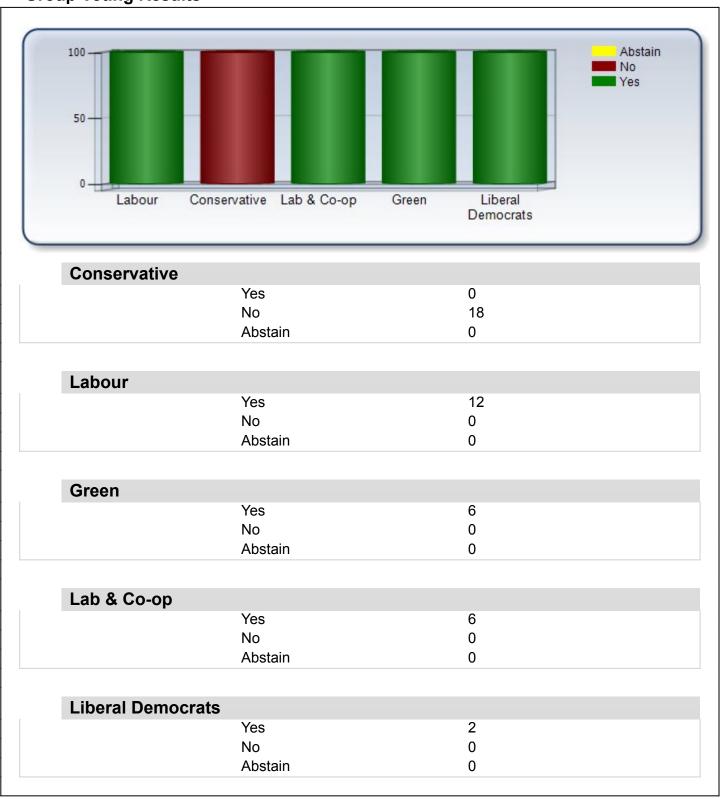

# **Group Voting Results**

#### **Individual Voting Results**

| Yes              |                   |
|------------------|-------------------|
| Martin Baxendale | Green             |
| Catherine Braun  | Green             |
| Chris Brine      | Lab & Co-op       |
| George Butcher   | Liberal Democrats |
| Miranda Clifton  | Labour            |
| Doina Cornell    | Lab & Co-op       |
| Rachel Curley    | Labour            |
| Paul Denney      | Labour            |
| Jim Dewey        | Green             |
| Jonathan Edmunds | Green             |
| Colin Fryer      | Labour            |
| Alison Hayward   | Labour            |
| Norman Kay       | Green             |
| Stephen Lydon    | Lab & Co-op       |
| John Marjoram    | Green             |
| Karen McKeown    | Labour            |
| Jenny Miles      | Labour            |
| Gary Powell      | Labour            |
| Nigel Prenter    | Labour            |
| Skeena Rathor    | Labour            |
| Sue Reed         | Labour            |
| Steve Robinson   | Labour            |
| Mattie Ross      | Lab & Co-op       |
| Chas Townley     | Lab & Co-op       |
|                  |                   |

**Liberal Democrats** 

Lab & Co-op

#### No

Ken Tucker

Tom Williams

**Dorcas Binns** Conservative Nigel Cooper Conservative Gordon Craig Conservative Stephen Davies Conservative Nick Hurst Conservative Julie Job Conservative Haydn Jones Conservative John Jones Conservative Darren Loftus Conservative Dave Mossman Conservative Gill Oxley Conservative Mark Reeves Conservative Tom Skinner Conservative Nigel Studdert-Kennedy Conservative Haydn Sutton Conservative Brian Tipper Conservative Jessica Tomblin Conservative